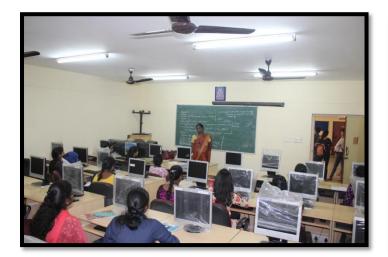

## 7.1.4. Lighting power requirements met through LED bulbs:

LED Lights in Conference Hall, Office room and in Class rooms